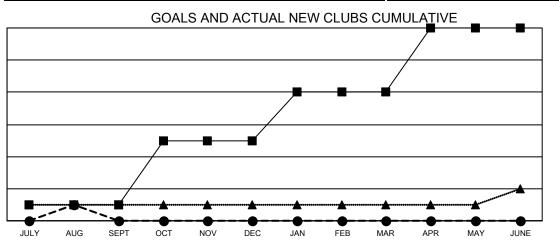

## LOCATION: ILLINOIS

GMT: OPEN

GMT CA 1

| Clubs         |               |             |               | Members               |                       |                         |                                                    |  |  |
|---------------|---------------|-------------|---------------|-----------------------|-----------------------|-------------------------|----------------------------------------------------|--|--|
|               | RESULTS FOR   | R 2024-2025 |               | RESULTS FOR 2024-2025 |                       |                         |                                                    |  |  |
| QUARTER       | NEW CLUB GOAL | NEW CLUBS   | DROPPED CLUBS | QUARTER               | ER GROWTH NET<br>GOAL | MEMBER GROWTH<br>ACTUAL | DROPPED<br>MEMBERS ACTUAI<br>(including transfers) |  |  |
| JULY/AUG/SEPT | 1             | 1           | 0             | JULY/AUG/SEPT         | 89                    | 222                     | 196                                                |  |  |
| OCT/NOV/DEC   | 4             | 0           | 0             | OCT/NOV/DEC           | 211                   | 0                       | 0                                                  |  |  |
| JAN/FEB/MAR   | 3             | 0           | 0             | JAN/FEB/MAR           | 105                   | 0                       | 0                                                  |  |  |
| APR/MAY/JUNE  | 4             | 0           | 0             | APR/MAY/JUNE          | 235                   | 0                       | 0                                                  |  |  |