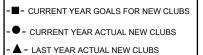

## LOCATION: ILLINOIS

GMT: OPEN

GMT CA 1

| Clubs         |               |             |               | Members               |                       |                         |                                                    |  |  |
|---------------|---------------|-------------|---------------|-----------------------|-----------------------|-------------------------|----------------------------------------------------|--|--|
|               | RESULTS FOR   | R 2024-2025 |               | RESULTS FOR 2024-2025 |                       |                         |                                                    |  |  |
| QUARTER       | NEW CLUB GOAL | NEW CLUBS   | DROPPED CLUBS | QUARTER               | ER GROWTH NET<br>GOAL | MEMBER GROWTH<br>ACTUAL | DROPPED<br>MEMBERS ACTUAI<br>(including transfers) |  |  |
| JULY/AUG/SEPT | 1             | 1           | 0             | JULY/AUG/SEPT         | 89                    | 222                     | 196                                                |  |  |
| OCT/NOV/DEC   | 4             | 0           | 0             | OCT/NOV/DEC           | 211                   | 0                       | 0                                                  |  |  |
| JAN/FEB/MAR   | 3             | 0           | 0             | JAN/FEB/MAR           | 105                   | 0                       | 0                                                  |  |  |
| APR/MAY/JUNE  | 4             | 0           | 0             | APR/MAY/JUNE          | 235                   | 0                       | 0                                                  |  |  |